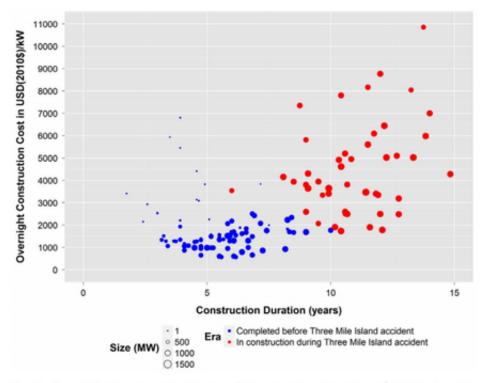

## DOWNLOAD

**Dead Island Skill Tree Calculatorl** 

1/4

Fig. 5. Overnight Construction Cost and Construction Duration of French nuclear reactors. Color indicates the commercial operation start date.

Fig. 3. Overnight Construction Cost and Construction Duration of US Nuclear Reactors. Color indicates the commercial operation start date.