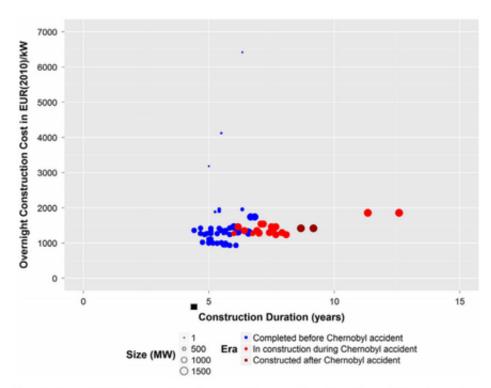

## DOWNLOAD

**Dead Island Skill Tree Calculatorl** 

1/4

Fig. 5. Overnight Construction Cost and Construction Duration of French nuclear reactors. Color indicates the commercial operation start date.

Fig. 3. Overnight Construction Cost and Construction Duration of US Nuclear Reactors. Color indicates the commercial operation start date.